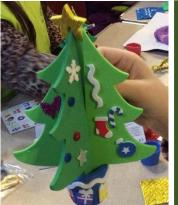

#### <u>2AG – Christmas Craft</u> <u>Church Visit</u>

We sang songs talked about the church and how much excitement Christmas brings.

Thank you to all the parents and children for all the wonderful gifts. We are so grateful! We hope you have a wonderful Christmas and a Happy New Year. We will see you on Tuesday 9<sup>th</sup> January 2024

#### IBE - Monday 18th December.

Today we visited St Leonards Church, we took part in a Christmas craft work shop and also listened to stories about Christmas and sang some songs. We chated about the things we were most looking forward to this Christmas.