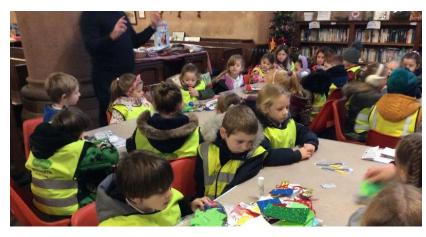

#### <u>2AG – Christmas Craft</u> <u>Church Visit</u>

We sang songs talked about the church and how much excitement Christmas brings.

Thank you to all the parents and children for all the wonderful gifts. We are so grateful! We hope you have a wonderful Christmas and a Happy New Year. We will see you on Tuesday 9<sup>th</sup> January 2024

#### IBE - Monday 18th December.

Today we visited St Leonards Church, we took part in a Christmas craft work shop and also listened to stories about Christmas and sang some songs. We chated about the things we were most looking forward to this Christmas.