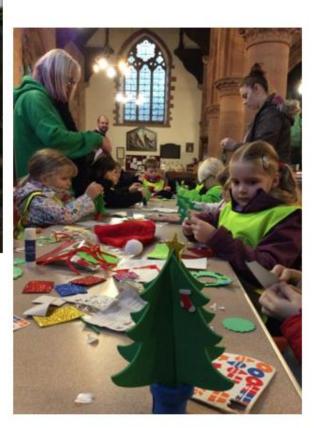

#### <u>2AG – Christmas Craft</u> <u>Church Visit</u>

We sang songs talked about the church and how much excitement Christmas brings.

Thank you to all the parents and children for all the wonderful gifts. We are so grateful! We hope you have a wonderful Christmas and a Happy New Year. We will see you on Tuesday 9<sup>th</sup> January 2024

#### IBE - Monday 18th December.

Today we visited St Leonards Church, we took part in a Christmas craft work shop and also listened to stories about Christmas and sang some songs. We chated about the things we were most looking forward to this Christmas.