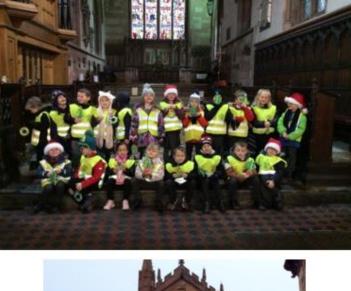

#### <u>2AG – Christmas Craft</u> <u>Church Visit</u>

We sang songs talked about the church and how much excitement Christmas brings.

Thank you to all the parents and children for all the wonderful gifts. We are so grateful! We hope you have a wonderful Christmas and a Happy New Year. We will see you on Tuesday 9<sup>th</sup> January 2024

#### IBE - Monday 18th December.

Today we visited St Leonards Church, we took part in a Christmas craft work shop and also listened to stories about Christmas and sang some songs. We chated about the things we were most looking forward to this Christmas.