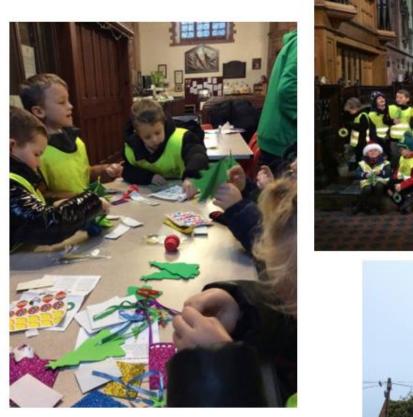

#### <u>2AG – Christmas Craft</u> <u>Church Visit</u>

We sang songs talked about the church and how much excitement Christmas brings.

Thank you to all the parents and children for all the wonderful gifts. We are so grateful! We hope you have a wonderful Christmas and a Happy New Year. We will see you on Tuesday 9<sup>th</sup> January 2024

#### IBE - Monday 18th December.

Today we visited St Leonards Church, we took part in a Christmas craft work shop and also listened to stories about Christmas and sang some songs. We chated about the things we were most looking forward to this Christmas.