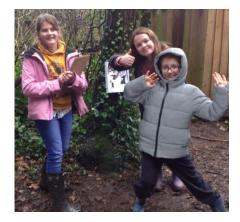

|

# **Other News ...**





#### <u>2AG – Christmas Craft</u> <u>Church Visit</u>

We sang songs talked about the church and how much excitement Christmas brings.



Thank you to all the parents and children for all the wonderful gifts. We are so grateful! We hope you have a wonderful Christmas and a Happy New Year. We will see you on Tuesday 9<sup>th</sup> January 2024

> Best Wishes All at St Leonard's

## **1BE NEWS**

Class Assembly – 9am

FRIDAY 26TH JANUARY 2024

#### IBE - Monday 18th December.

Today we visited St Leonards Church, we took part in a Christmas craft work shop and also listened to stories about Christmas and sang some songs. We chated about the things we were most looking forward to this Christmas.

















#### 6CW - Christmas quiz in the Forest