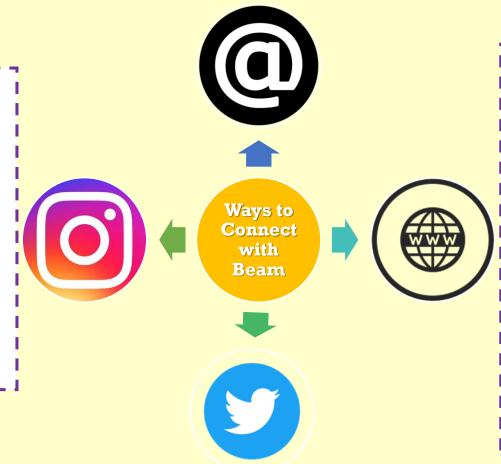

### Follow us!

- Get updates about our service
- ✓ Access content to support your wellbeing
- ✓ **Get information** about Beam
- ✓ **Get information** about other services

## **Instagram**

@shropshirebeam

This account does not accept DMs or comments

#### **Twitter**

@GemmaBeamTCS

#### **Email**

- ✓ Request support via our callback service
- **Get information** about what we offer

### **Websites**

The Children's Society website:

- ✓ **Access** our resources
- ✓ More information about our organisation www.childrenssociety.org.uk/beam/shropshire